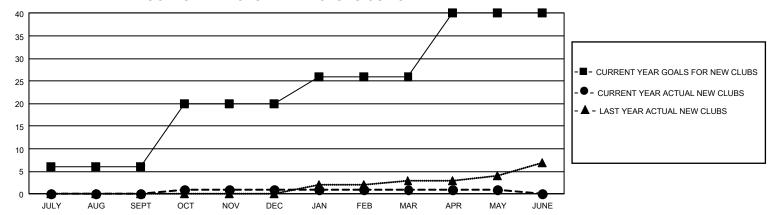

| 0         | 6             | JULY/AUG/SEPT         | 477                     | 550                     | 625                                                |
| OCT/NOV/DEC           | 42            | 1         | 11            | OCT/NOV/DEC           | 474                     | 607                     | 891                                                |
| JAN/FEB/MAR           | 18            | 0         | 8             | JAN/FEB/MAR           | 419                     | 640                     | 639                                                |
| APR/MAY/JUNE          | 42            | 0         | 7             | APR/MAY/JUNE          | 579                     | 436                     | 568                                                |

## GOALS AND ACTUAL NEW CLUBS CUMULATIVE



## GOALS AND ACTUAL MEMBERS CUMULATIVE



| DROPPED CLUBS: 32 |       | 576 CLUBS OF 1,081 ADDED 1<br>OR MORE NEW MEMBERS | GENDER DISTRIBUTION                  |                 |  |
|-------------------|-------|---------------------------------------------------|--------------------------------------|-----------------|--|
|                   |       |                                                   | MALE                                 | 18,491 (67.14%) |  |
|                   |       |                                                   | FEMALE                               | 9,026 (32.77%)  |  |
| DROPPED MEMBERS   |       |                                                   | NON BINARY                           | 1 (0.00%)       |  |
| DECEASED          | 517   |