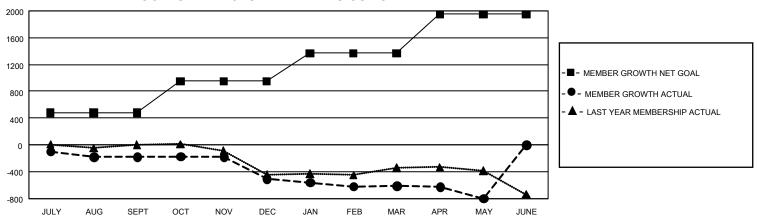

## GOALS AND ACTUAL MEMBERS CUMULATIVE

| DROPPED CLUBS: 32 |       | 576 CLUBS OF 1,081 ADDED 1<br>OR MORE NEW MEMBERS | GENDER DISTRIBUTION                  |                 |  |
|-------------------|-------|---------------------------------------------------|--------------------------------------|-----------------|--|
|                   |       |                                                   | MALE                                 | 18,491 (67.14%) |  |
|                   |       |                                                   | FEMALE                               | 9,026 (32.77%)  |  |
| DROPPED MEMBERS   |       |                                                   | NON BINARY                           | 1 (0.00%)       |  |
| DECEASED          | 517   |                                                   | PREFER NOT TO ANSWER                 | 22 (0.08%)      |  |
| CLUB CANCELLED    | 128   |                                                   | TOTAL FAMILY UNIT MEMBERS 5,9        |                 |  |
| OTHER             | 2,077 | CLICK HERE FOR                                    | ,                                    |                 |  |
| TOTAL             | 2,722 | CUMULATIVE MEMBERSHIP DATA                        | FAMILY MEMBERS PAYING HALF DUES 3,03 |                 |  |